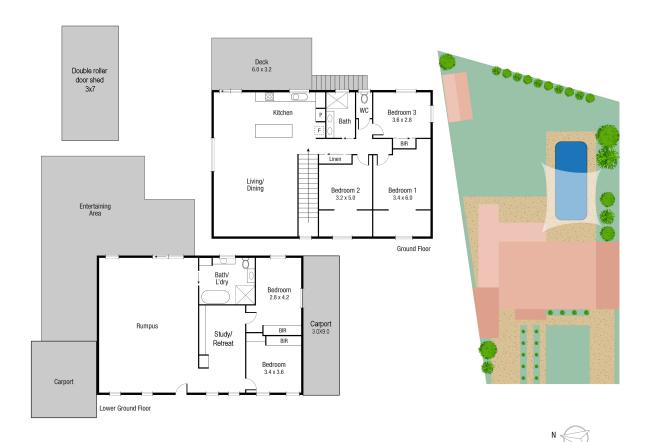

PRICE GUIDE: \$630,000.00

Area: 1028 m2

## Under Contract By Shelly and Graham Lynham 0414250166

Seldom does a home with a mix of features and presentation come to the market in the Kirwan area.

Set on a generous 1028 metre square allotment, and only minutes to the Willows Shopping Centre, Cannon Park, and Riverway, the large 5-bedroom design offers every unique opportunity for a growing family.

TOTAL AREA: 190.4 sq.m

77 Tam O'shanter Dr, Thuringowa Central