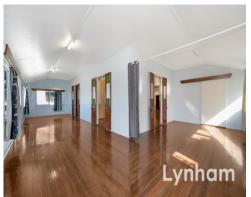

## THE PROPERTY

- Highset?home with an east-facing aspect
- High ceilings
- Tongue and groove walls?
- Polished timber floors
- Two bedrooms with an opportunity to be converted to three
- Breezeway/ sleepout
- Enclosed under with internal back stairs
- Large 1012m2 fully fenced block which captures the sea breezes
- Lawn service included
- Moments to Queensland Country Bank Stadium