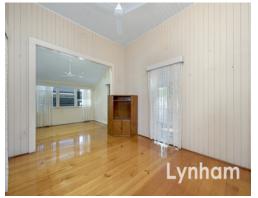

## THE PROPERTY

- Highset?home with an east-facing aspect
- High ceilings
- Tongue and groove walls?
- Polished timber floors
- Two bedrooms with an opportunity to be converted to three
- Breezeway/ sleepout
- Enclosed under with internal back stairs
- Large 1012m2 fully fenced block which captures the sea breezes
- Lawn service included
- Moments to Queensland Country Bank Stadium