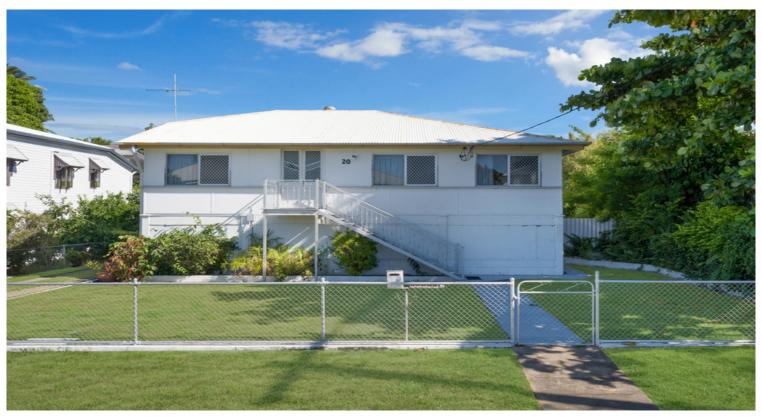

## Perfectly positioned Queenslander on 1012 m2

\*\*\* PROPERTY IS BEING LEASED UNTIL THE END OF FEBRUARY 2024

Located on a large fully fenced and secured block this two-bedroom family home has plenty of room for the kids to play and is located only minutes from the local shops, schools and transport.

## THE PROPERTY

- Highset?home with an east-facing aspect
- High ceilings
- Tongue and groove walls?
- Polished timber floors
- Two bedrooms with an opportunity to be converted to three
- Breezeway/ sleepout
- Enclosed under with internal back stairs
- Large 1012m2 fully fenced block which captures the sea breezes
- Lawn service included
- Moments to Queensland Country Bank Stadium