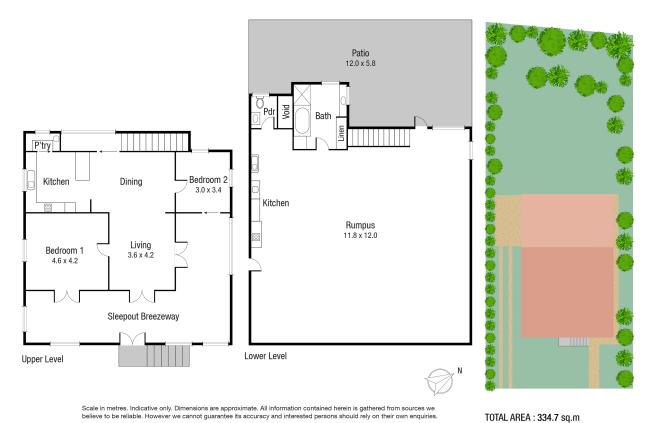

## THE PROPERTY

- Highset?home with an east-facing aspect
- High ceilings
- Tongue and groove walls?
- Polished timber floors
- Two bedrooms with an opportunity to be converted to three
- Breezeway/ sleepout
- Enclosed under with internal back stairs
- Large 1012m2 fully fenced block which captures the sea breezes
- Lawn service included
- Moments to Queensland Country Bank Stadium