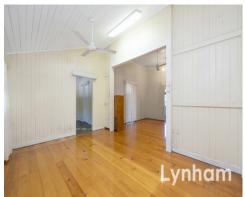

## THE PROPERTY

- Highset?home with an east-facing aspect
- High ceilings
- Tongue and groove walls?
- Polished timber floors
- Two bedrooms with an opportunity to be converted to three
- Breezeway/ sleepout
- Enclosed under with internal back stairs
- Large 1012m2 fully fenced block which captures the sea breezes
- Lawn service included
- Moments to Queensland Country Bank Stadium