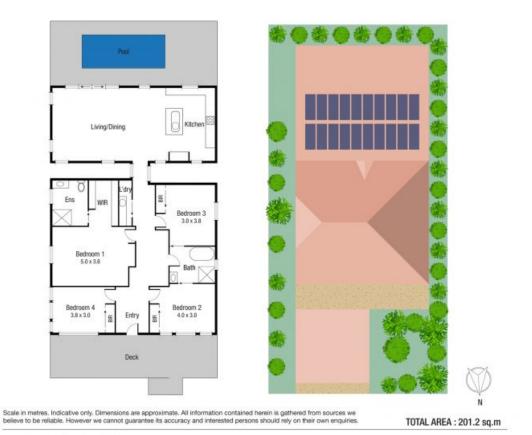

Presenting as a new home, it's a blend of old meets new.

It flows seemingly from the moment you enter the door.

Under high ceilings, the four bedrooms, including a generous-sized master with a stunning ensuite and walk-in robe, are enhanced by subtle tones and project a traditional presence that's warm and inviting.