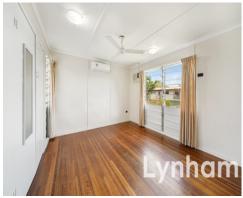

## THE PROPERTY

- 3 bedrooms all with air conditioning
- Lounge room to the front of the home opening onto a rear patio
- Modern kitchen with ample storage combined with dining area
- Main bathroom with bath/shower and separate toilet
- Downstairs enclosed to form storage & carport
- 607sqm allotment with a rear yard fenced off