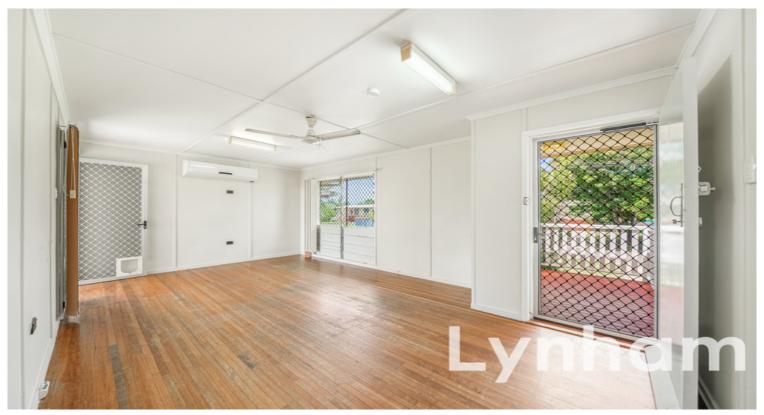

## **Highset Home In Heatley**

This lovely high-set home has all the features to make life easy.

Featuring a large lounge room, timber floors, a rear patio and downstairs storage along with a huge flat backyard, it has everything you are looking for in a home. Set in a quiet location with easy access to everything you need this home will tick all of your boxes.

## THE PROPERTY

- 3 bedrooms all with air conditioning
- Lounge room to the front of the home opening onto a rear patio
- Modern kitchen with ample storage combined with dining area
- Main bathroom with bath/shower and separate toilet
- Downstairs enclosed to form storage & carport
- 607sqm allotment with a rear yard fenced off