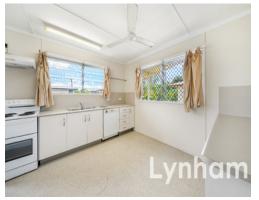

## THE PROPERTY

- 3 bedrooms all with air conditioning
- Lounge room to the front of the home opening onto a rear patio
- Modern kitchen with ample storage combined with dining area
- Main bathroom with bath/shower and separate toilet
- Downstairs enclosed to form storage & carport
- 607sqm allotment with a rear yard fenced off