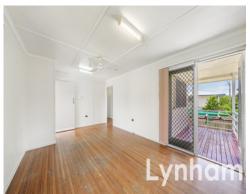

## **Highset Home In Heatley**

This lovely high-set home has all the features to make life easy.

Featuring a large lounge room, timber floors, a rear patio and downstairs storage along with a huge flat backyard, it has everything you are looking for in a home. Set in a quiet location with easy access to everything you need this home will tick all of your boxes.

## THE PROPERTY

- 3 bedrooms all with air conditioning
- Lounge room to the front of the home opening onto a rear patio
- Modern kitchen with ample storage combined with dining area
- Main bathroom with bath/shower and separate toilet
- Downstairs enclosed to form storage & carport
- 607sqm allotment with a rear yard fenced off