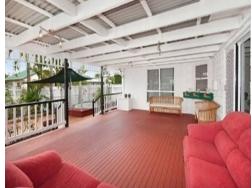

???®Modern kitchen with abundance of cupboard space

???\\Large pantry

???\Dishwasher

???®Bathroom with separate shopper and plunge bath

???¤Large entertaining area [9m x 6m] with servery

???⊠Spa

Shelly Lynham