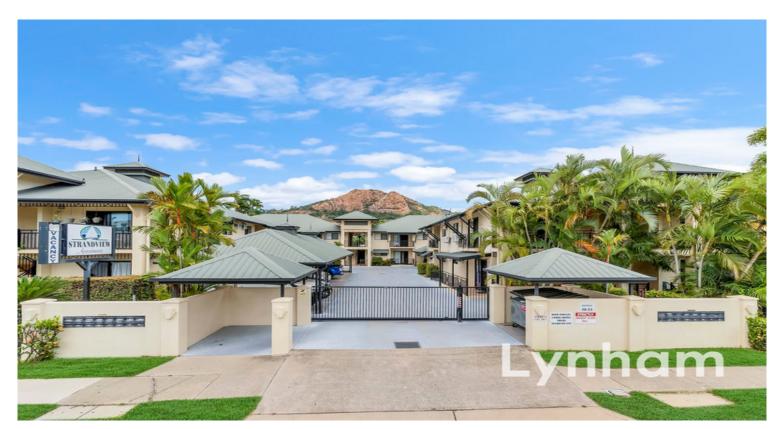

## Secure Unit On The Strand

## Note this unit is unfurnished

One bedroom apartment is located in Strandview complex, near the corner of Gregory Street and Mitchell Street, and 50 metres walk to the Gregory Street Cafe Precinct, and 150 metres to the Strand.

A beautifully maintained complex that is secured for your peace of mind.

THE PROPERTY

- Open plan living & dining room
- Newly renovated kitchen
- 1 bedroom with a built-in wardrobe
- 1 bathroom
- Fully air conditioned
- Fully tiled throughout
- Gated complex
- Short drive to restaurants at Palmer and F