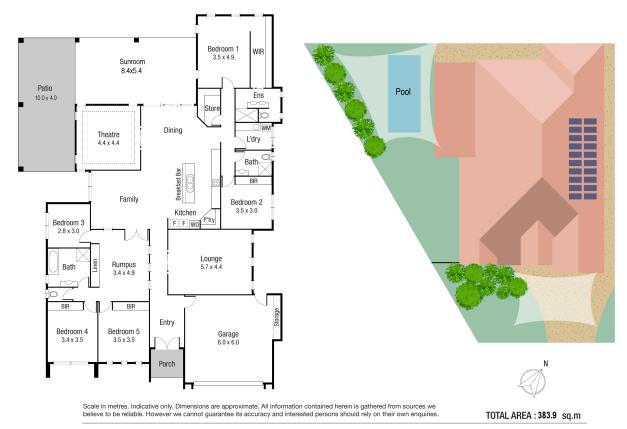

Featuring an impressive floor plan, with approximately 370 m2 under the roof, the home has family at its core.

Boasting five generous air-conditioned bedrooms, a formal lounge, an open plan family and dining room, a theatre room, as well as a rumpus room, the design, with an abundance of living space allows?for individual areas for parents and children, and a central area for collective gatherings.?