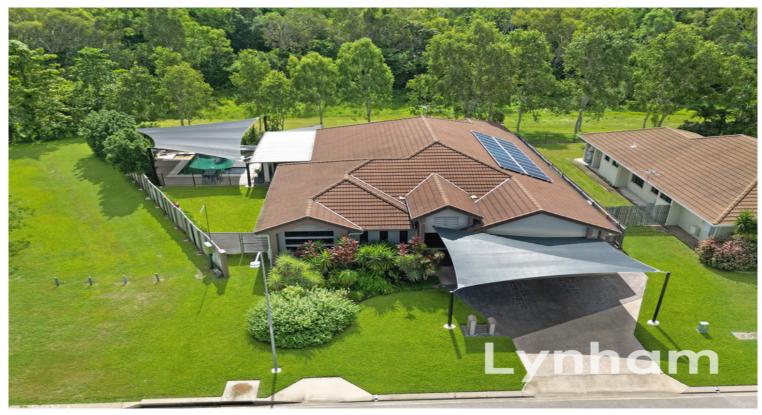

## **Bespoke Executive Home in premium location**

Perfectly planned to take full advantage of the idyllic creek side setting, and 100 m from the Willows Golf Course, this bespoke designed home, with a focus on quality, style and functionality, in one of Kirwan's most tightly held enclaves, presents as an expansive executive family residence.

Featuring an impressive floor plan, with approximately 370 m2 under the roof, the home has family at its core.

Boasting five generous air-conditioned bedrooms, a formal lounge, an open plan family and dining room, a theatre room, as well as a rumpus room, the design, with an abundance of living space allows?for individual areas for parents and children, and a central area for collective gatherings.?