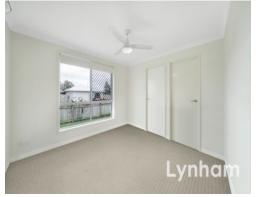

## THE PROPERTY

- Purchase the units together or separately with the units also being offered for sale on their own
- Three carpeted bedrooms, all with built-in wardrobes
- Master bedroom with private ensuite and walk-in wardrobe
- Superior kitchen equipped with stainless steel appliances  $\boldsymbol{\epsilon}$  ample storage
- Combined lounge and dining room flowing out to the rear patio
- Contemporary bathroom complete with combination shower, bath  $\boldsymbol{\vartheta}$  separate toilet
- Air conditioning, ceiling fans and security screens installed
- Large patio with access to the front yard
- Currently tenanted at \$770 per week