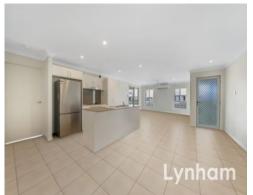

## THE PROPERTY

- Purchase the units together or separately with the units also being offered for sale on their own
- Three carpeted bedrooms, all with built-in wardrobes
- Master bedroom with private ensuite and walk-in wardrobe
- Superior kitchen equipped with stainless steel appliances  $\boldsymbol{\epsilon}$  ample storage
- Combined lounge and dining room flowing out to the rear patio
- Contemporary bathroom complete with combination shower, bath  $\boldsymbol{\vartheta}$  separate toilet
- Air conditioning, ceiling fans and security screens installed
- Large patio with access to the front yard
- Currently tenanted at \$770 per week