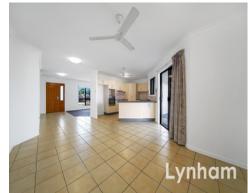

Saturated in natural light and freshly painted with new carpets, this well-proportioned home with a flexible open design is sure to impress and satisfy most living arrangements and flows to the spectacular covered outdoor patio and spacious, private backyard

## THE PROPERTY

- Three generous-sized bedrooms with wardrobes
- Spacious master with walk-through wardrobes and private toilet
- Centrally positioned kitchen boasts ample storage & bench space
- Comfortable open plan lounge and dining surrounds the kitchen
- Main bathroom with shower, bath & separate toilet Internal laundry
- 651sqm allotment
- Short drive to the beach, Tavern, parks, a