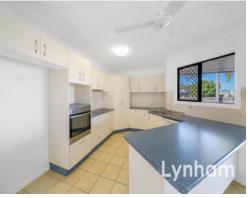

## THE PROPERTY

- Three generous-sized bedrooms with wardrobes
- Spacious master with walk-through wardrobes and private toilet
- Centrally positioned kitchen boasts ample storage & bench space
- Comfortable open plan lounge and dining surrounds the kitchen
- Main bathroom with shower, bath & separate toilet Internal laundry
- 651sqm allotment
- Short drive to the beach, Tavern, parks, a