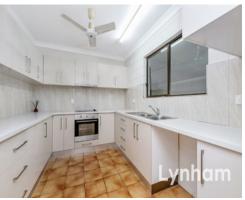

## The Property

3

- Three bedrooms
- Master bedroom with small ensuite
- Modern kitchen with ample storage & bench space
- One living area with a sunken lounge
- Air conditioning to living area

2

- Internal Laundry
- Enclosed garage with a tilt a door
- Fully fenced 607 m2 allotment