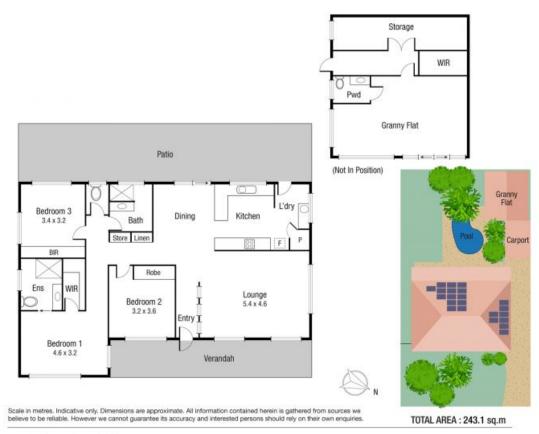

From the moment you enter this home it encompasses everything associated with having a family environment that is spacious and functional.

The fully air-conditioned family home is fully tiled to most areas throughout the home with the living area with timber look flooring. The modern kitchen overlooks the inground pool and established gardens to the rear of the property.

Grandparents/teenagers retreat is air-conditioned and is spacious and fully tiled throughout. Leading from this is an enclosed storage/workspace area for the home handyman.