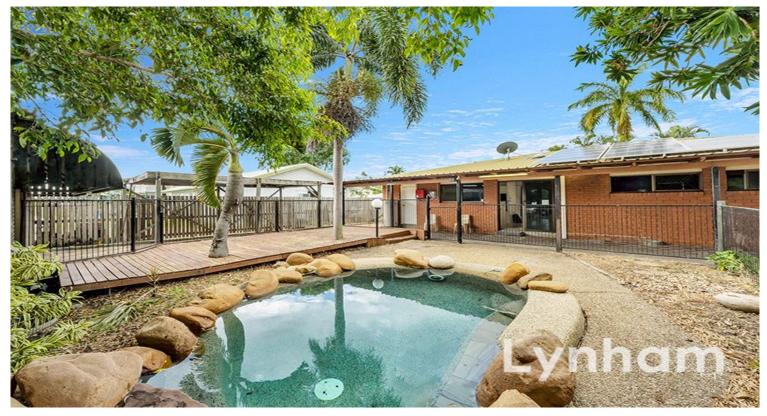

From the moment you enter this home it encompasses everything associated with having a family environment that is spacious and functional.

The fully air-conditioned family home is fully tiled to most areas throughout the home with the living area with timber look flooring. The modern kitchen overlooks the inground pool and established gardens to the rear of the property.