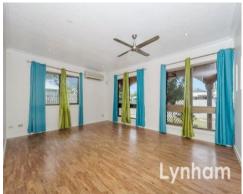

Grandparents/teenagers retreat is air-conditioned and is spacious and fully tiled throughout. Leading from this is an enclosed storage/workspace area for the home handyman.