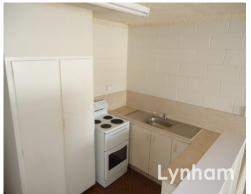

## The Property:

- Fully air-conditioned.
- 2 bedrooms with robes.
- Bathroom with upgraded vanity.
- Spacious Patio Area.
- Storage room downstairs with Laundry.
- Single carport
- First Floor unit.