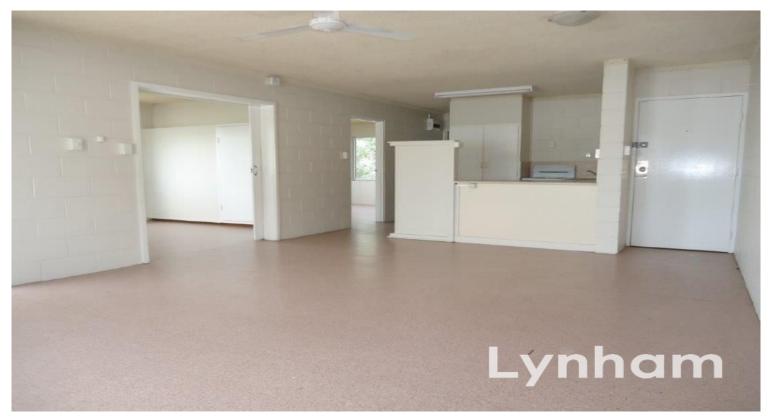

## **Unit in Prime Location**

This 2 bedroom sits in a most comforting location within minutes to river pathways. Sitting at the back of the complex on the first floor, this unit is fully air-conditioned with plenty of space.

## The Property:

- Fully air-conditioned.
- 2 bedrooms with robes.
- Bathroom with upgraded vanity.
- Spacious Patio Area.
- Storage room downstairs with Laundry.
- Single carport
- First Floor unit.