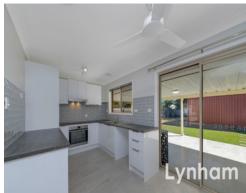

## THE PROPERTY

- 3 bedrooms with built-in wardrobes & air conditioning
- Renovated kitchen with ample storage and bench space
- Open plan lounge and dining
- Tiles through living and vinyl to bedrooms
- Modern bathroom with modern fittings
- The second bathroom is combined with laundry
- Large rear patio overlooking the yard
- 782sqm allotment
- Large 6x9m shed
- Solar power
- Fully fenced with drive-through access to the shed and double gates
- Walking distance to Kelso State School and