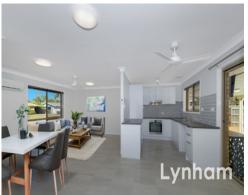

## THE PROPERTY

- 3 bedrooms with built-in wardrobes & air conditioning
- Renovated kitchen with ample storage and bench space
- Open plan lounge and dining
- Tiles through living and vinyl to bedrooms
- Modern bathroom with modern fittings
- The second bathroom is combined with laundry
- Large rear patio overlooking the yard
- 782sqm allotment
- Large 6x9m shed
- Solar power
- Fully fenced with drive-through access to the shed and double gates
- Walking distance to Kelso State School and