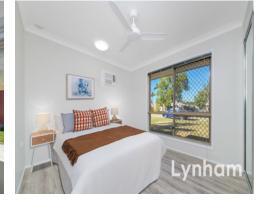

## THE PROPERTY

- 3 bedrooms with built-in wardrobes & air conditioning
- Renovated kitchen with ample storage and bench space
- Open plan lounge and dining
- Tiles through living and vinyl to bedrooms
- Modern bathroom with modern fittings
- The second bathroom is combined with laundry
- Large rear patio overlooking the yard
- 782sqm allotment
- Large 6x9m shed
- Solar power
- Fully fenced with drive-through access to the shed and double gates
- Walking distance to Kelso State School and