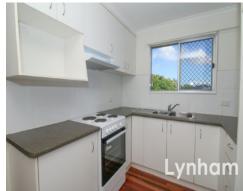

THE PROPERTY

- Open plan living and dining room with polished hardwood timber floors
- Spacious kitchen with ample storage & counter space
- Three good-sized bedrooms serviced by the family bathroom
- Bathroom features a walk-in shower & separate toilet
- Downstairs enclosed with for additional storage
- Easy to maintain 812sqm allotment with garden shed