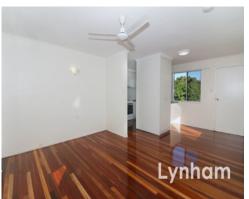

THE PROPERTY

- Open plan living and dining room with polished hardwood timber floors
- Spacious kitchen with ample storage & counter space
- Three good-sized bedrooms serviced by the family bathroom
- Bathroom features a walk-in shower & separate toilet
- Downstairs enclosed with for additional storage
- Easy to maintain 812sqm allotment with garden shed