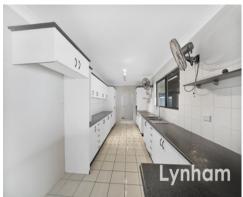

## THE PROPERTY

- Open plan lounge & dining
- 4 large bedrooms with 3 including wardrobes
- Modern galley-style kitchen with ample storage and bench space
- Main bathroom with combination bathtub & shower
- Additional large rumpus area off the living area
- Rear porch area overlooking the yard
- Internal laundry
- 870sqm\* allotment
- Large double-bay Shed Shed is not counci