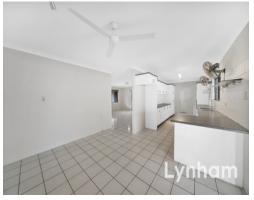

## THE PROPERTY

- Open plan lounge & dining
- 4 large bedrooms with 3 including wardrobes
- Modern galley-style kitchen with ample storage and bench space
- Main bathroom with combination bathtub & shower
- Additional large rumpus area off the living area
- Rear porch area overlooking the yard
- Internal laundry
- 870sqm\* allotment
- Large double-bay Shed Shed is not counci