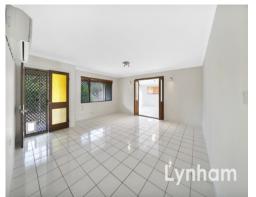

## THE PROPERTY

- Open plan lounge & dining
- 4 large bedrooms with 3 including wardrobes
- Modern galley-style kitchen with ample storage and bench space
- Main bathroom with combination bathtub & shower
- Additional large rumpus area off the living area
- Rear porch area overlooking the yard
- Internal laundry
- 870sqm\* allotment
- Large double-bay Shed Shed is not counci