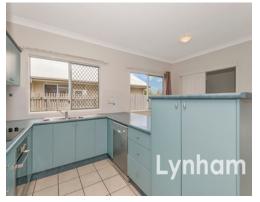

## THE PROPERTY

- Open plan Lounge & dining room
- Modern kitchen with ample storage
- 3 generous size bedrooms with built-in wardrobes
- Family-size main bathroom with combination shower & bath
- Main bathroom with shower/spa bath
- Patio overlooking the in-ground pool
- 472sqm allotment
- Rates \$3,960.48 per year
- Currently tenanted at \$395 per week until Oct 2023
- Close proximity to Cannon Park Complex and