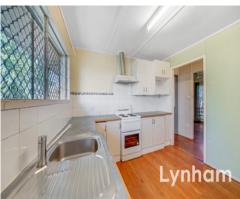

## THE PROPERTY

3

- Large open-plan living & dining area
- Kitchen features an electric cooktop and plenty of bench/cupboard space
- 3 good-sized bedrooms, all with built-in wardrobes and air conditioners
- Balcony off the main bedroom