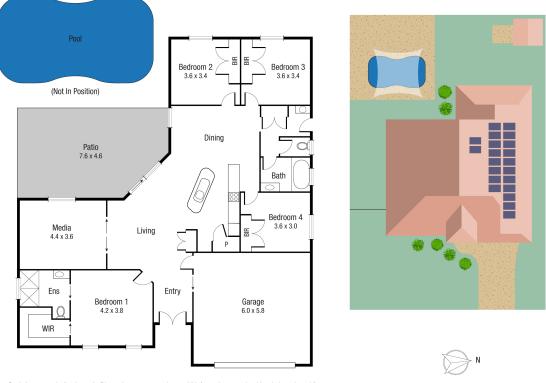

With wonderful?street appeal, the outstanding presence of the home doesn't stop at the front door.

Once inside the fully-airconditioned home, you are met with a fully tiled open-plan living and dining area set under cathedral ceilings, along with a theatre room.?

Complimenting the indoor area is a modern?gourmet kitchen with quality appliances.?

All on a 715 m2 allotment and fully fenced a

**Graham Lynham** 0447 250 222

OFFICE

37Thuringowa Drive, Kirwan **07 4723 3222** 

Scale in metres. Indicative only. Dimensions are approximate. All information contained herein is gathered from sources we believe to be reliable. However we cannot guarantee its accuracy and interested persons should rely on their own enquiries.

TOTAL AREA : 208.6 sq.m

30 Anchorage Cct, Bushland Beach