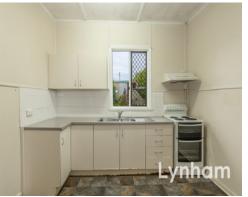

## THE PROPERTY

- Two bedrooms with built-in wardrobes
- Open-plan living
- Combined Kitchen and dining space
- Bathroom with shower & toilet
- Air-conditioned living area & main bedroom
- Laundry to rear
- Fully fenced property with an easy maintainable yard