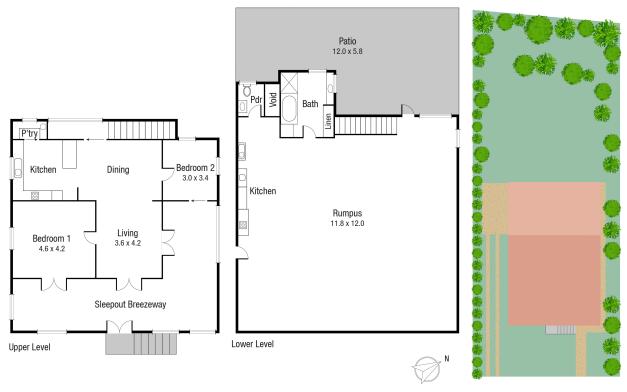

Scale in metres. Indicative only. Dimensions are approximate, All information contained herein is gathered from sources we believe to be reliable. However we cannot guarantee its accuracy and interested persons should rely on their own enquiries.

TOTAL AREA: 334.7 sq.m

20 Hubert St, South Townsville