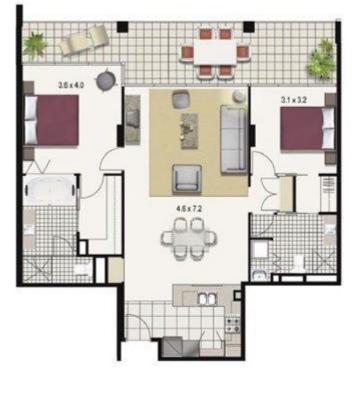

### THE PROPERTY

- Two generous bedrooms
- Master bedroom has a stunning ensuite with a spa and a separate shower
- Open plan living/dining area that opens out to the balcony
- Gourmet kitchen with quality appliances, cookware and tableware
- Large balcony with unbeatable views
- Large main bathroom
- Unit is fully self-contained including coo

## 2 Bedroom

| Area     | 125m <sup>2</sup>  |  |
|----------|--------------------|--|
| Internal | 100 m <sup>2</sup> |  |
| External | 25m²               |  |