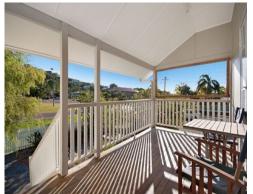

Featuring three bedrooms set upon beatuifully polished timber floors, a modern kitchen and bathroom, the home has been tastefully renovated by the current owners.

A front verandah overlooks a well planned gardens below and Castle Hill in the distance.