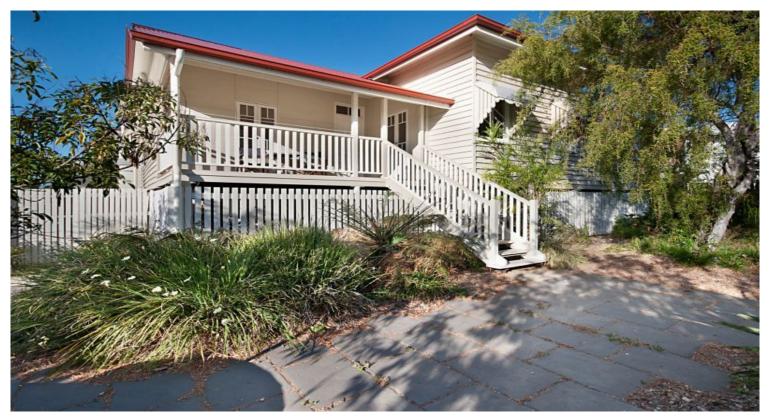

## **Character Filled Queenslander**

Rarely does a home so filled with character become available in North Ward.

This quintessential Queenslander, located on the corner of Rose Street and McKInley Streets, and only a short walk [4 blocks] to the Strand, oozes street appeal.

Featuring three bedrooms set upon beatuifully polished timber floors, a modern kitchen and bathroom, the home has been tastefully renovated by the current owners.

A front verandah overlooks a well planned gardens below and Castle Hill in the distance.