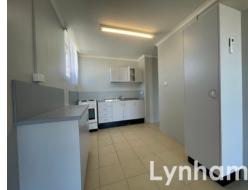

## THE PROPERTY

- Open plan interconnects living and dining spaces
- Well-scaled balcony designed for laidback enjoyment
- Large kitchen with ample storage
- Main bathroom with shower/bath & toilet
- Internal laundry area
- Combined lounge and dining area with air conditioning
- Two carpeted bedrooms with built-in wardrobes
- Undercover carport and lock up storage room