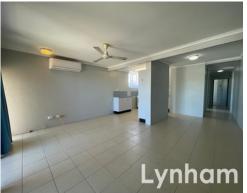

## THE PROPERTY

- Open plan interconnects living and dining spaces
- Well-scaled balcony designed for laidback enjoyment
- Large kitchen with ample storage
- Main bathroom with shower/bath & toilet
- Internal laundry area
- Combined lounge and dining area with air conditioning
- Two carpeted bedrooms with built-in wardrobes
- Undercover carport and lock up storage room