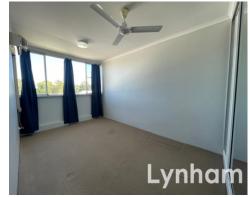

## THE PROPERTY

- Open plan interconnects living and dining spaces
- Well-scaled balcony designed for laidback enjoyment
- Large kitchen with ample storage
- Main bathroom with shower/bath & toilet
- Internal laundry area
- Combined lounge and dining area with air conditioning
- Two carpeted bedrooms with built-in wardrobes
- Undercover carport and lock up storage room