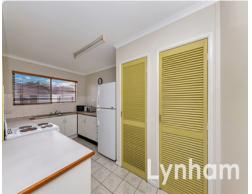

## THE PROPERTY

- 2 tiles bedrooms with wardrobes
- Main bedroom features a walk-in wardrobe
- Combined lounge & dining room
- Large kitchen with ample storage
- Renovated main bathroom with two-way access, walk-in shower & toilet
- Balcony to the front of the unit
- Carport & storage area