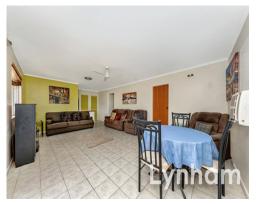

## THE PROPERTY

- 2 tiles bedrooms with wardrobes
- Main bedroom features a walk-in wardrobe
- Combined lounge & dining room
- Large kitchen with ample storage
- Renovated main bathroom with two-way access, walk-in shower & toilet
- Balcony to the front of the unit
- Carport & storage area