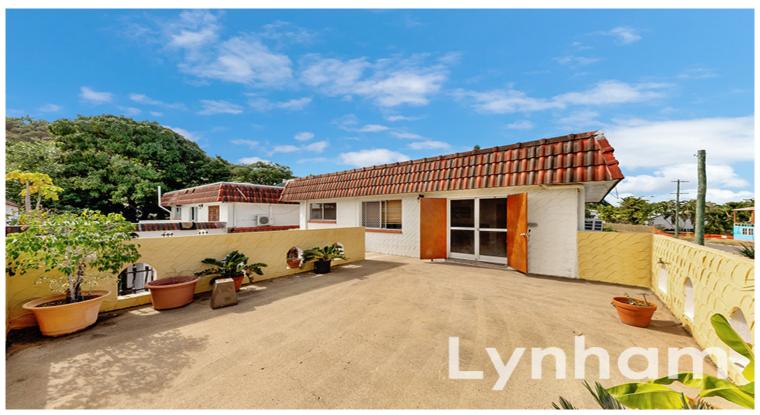

## **Centrally Located Unit In West End - Partially Furnished**

With its spacious open plan interior to maximise natural light and living space, it is enviably set at the base of Castle Hill encompassing both home/work and lifestyle on the fringe of the CBD.

## THE PROPERTY

- 2 tiles bedrooms with wardrobes
- Main bedroom features a walk-in wardrobe
- Combined lounge & dining room
- Large kitchen with ample storage
- Renovated main bathroom with two-way access, walk-in shower & toilet
- Balcony to the front of the unit
- Carport & storage area

## THE LOCATION

- Enjoy all the convenience of West End living
- Walk to the Castle Hill hiking tracks
- Moments to The Strand and Gregory Street p

Co. Rental Lynham &

**OFFICE** 

37Thuringowa Drive, Kirwan