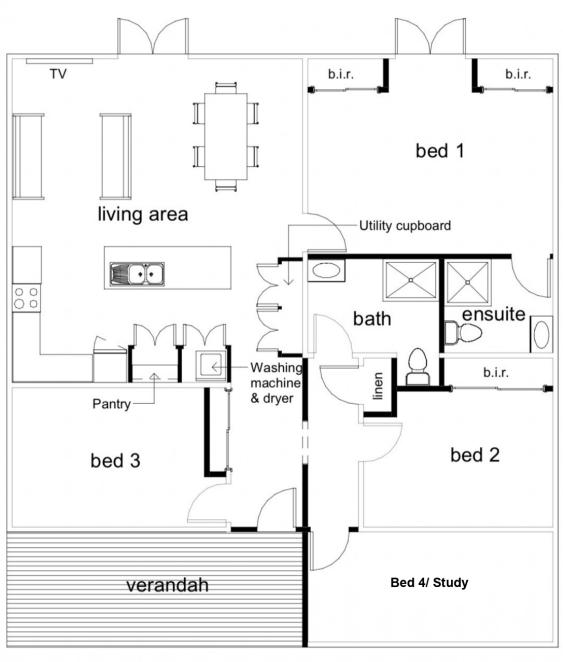

The outcome is simply amazing.

?

The functional floor plan is designed with the family at the heart of the home.

A modern black and white kitchen, with stone bench tops and quality appliances and fittings, sits at the centre of the home and has been positioned with entertaining in mind.

The kitchen overlooks the open-plan living and dining rooms.?

?

An additional 3 three bedrooms complete the floor plan, with bedrooms two and three being of a very generous size. Bedroom 4 offers a

Nathan Lynham 0427 695 162