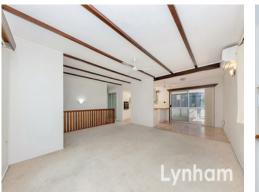

The upstairs area, which is accessed up a set of internal stairs, features a traditional high-set floor plan and offers three bedrooms, a bathroom, kitchen with a large living & dining area. The rear of the upstairs area has a large deck.