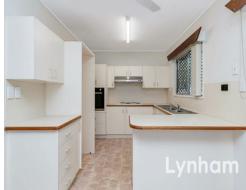

The upstairs area, which is accessed up a set of internal stairs, features a traditional high-set floor plan and offers three bedrooms, a bathroom, kitchen with a large living & dining area. The rear of the upstairs area has a large deck.