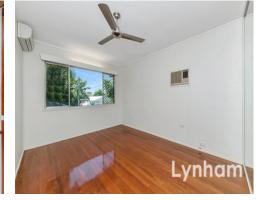

The upstairs area, which is accessed up a set of internal stairs, features a traditional high-set floor plan and offers three bedrooms, a bathroom, kitchen with a large living & dining area. The rear of the upstairs area has a large deck.