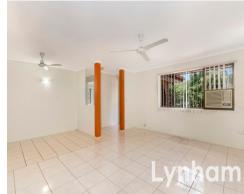

## THE PROPERTY

- 4 bedroom with built-ins
- 2 bathroom
- Combined living and dining room
- Timber kitchen with an abundance of storage space
- Tiled throughout
- Open plan living
- Tiled patio
- Corner Block
- Double garage with large storage area at the rear, a separate toilet and a laundry