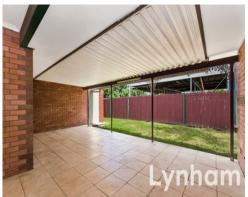

## THE PROPERTY

- 4 bedroom with built-ins
- 2 bathroom
- Combined living and dining room
- Timber kitchen with an abundance of storage space
- Tiled throughout
- Open plan living
- Tiled patio
- Corner Block
- Double garage with large storage area at the rear, a separate toilet and a laundry