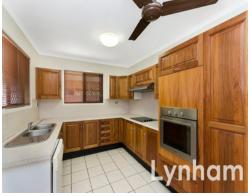

## THE PROPERTY

- 4 bedroom with built-ins
- 2 bathroom
- Combined living and dining room
- Timber kitchen with an abundance of storage space
- Tiled throughout
- Open plan living
- Tiled patio
- Corner Block
- Double garage with large storage area at the rear, a separate toilet and a laundry