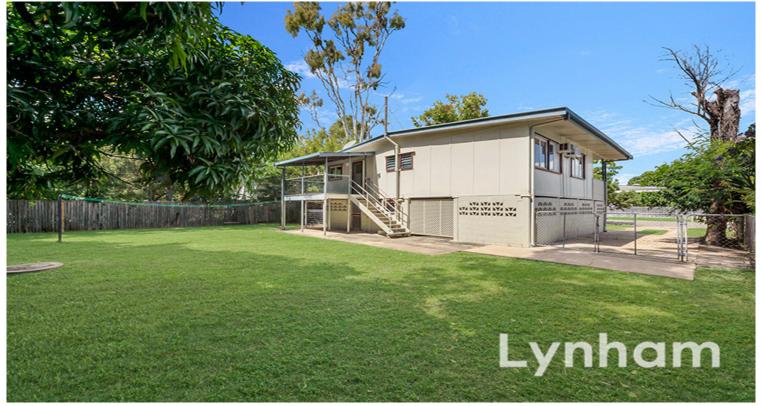

PRICE GUIDE: \$283,000.00

Area: 784 m2

## Sold By Shelly and GrahamLynham

Whether your looking for a first home or investment, this perfectly located high-set home offers a great entry into the Townsville property market.

Well appointed, and freshly painted inside, with a three bedrooms design, it's conveniently located just a short stroll from Kmart Stockland Plaza.

Set on a large 784 square metre allotment, with side access, there is plenty of room for children to play freely in the back yard.

This home provides a convenient lifestyle near schools, shops and public transport that goes right past your front yard.

## THE PROPERTY

- Three bedrooms
- Timber floors throughout
- Fully air conditioned
- Freshly painted throughout
- Within minutes to Kmart Stockland Plaza Sh

Shelly Lynham

Graham Lynham

**OFFICE** 

37Thuringowa Drive, Kirwan