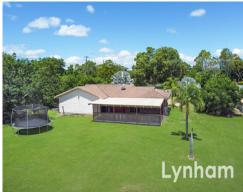

## Sold by Shelly and Graham Lynham

Set on a generous 4004 m2 corner allotment, with dual street access, this beautifully presented generously sized brick veneer two-bedroom home offers scope to re-imagine as three bedrooms, or extend, which the current owner had planned.

Freshly painted internally, and with new carpets installed, this is functionally designed to take advantage of the large allotment, the home also features a large undercover patio, perfectly positioned to overlook the yard and provide room to relax in the afternoons.