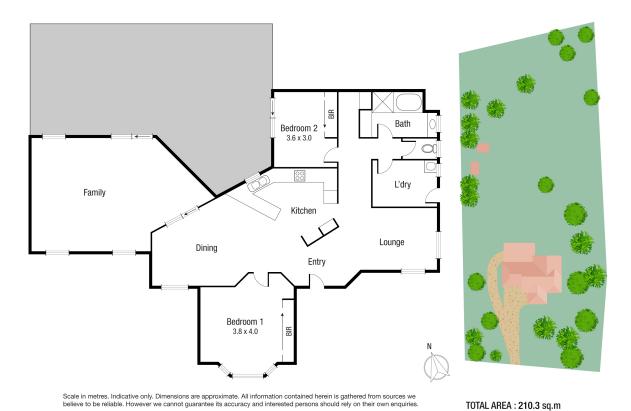

## Sold by Shelly and Graham Lynham

Set on a generous 4004 m2 corner allotment, with dual street access, this beautifully presented generously sized brick veneer two-bedroom home offers scope to re-imagine as three bedrooms, or extend, which the current owner had planned.

Freshly painted internally, and with new carpets installed, this is functionally designed to take advantage of the large allotment, the home also features a large undercover patio, perfectly positioned to overlook the yard and provide room to relax in the afternoons.

## THE PROPERTY

- 2 bedrooms with built-in robes mirrored robes to the main bedroom
- Large family/living room
- Split system air conditioners throughout a

Shelly Lynham 0414 250 166

**Graham Lynham** 0447 250 222