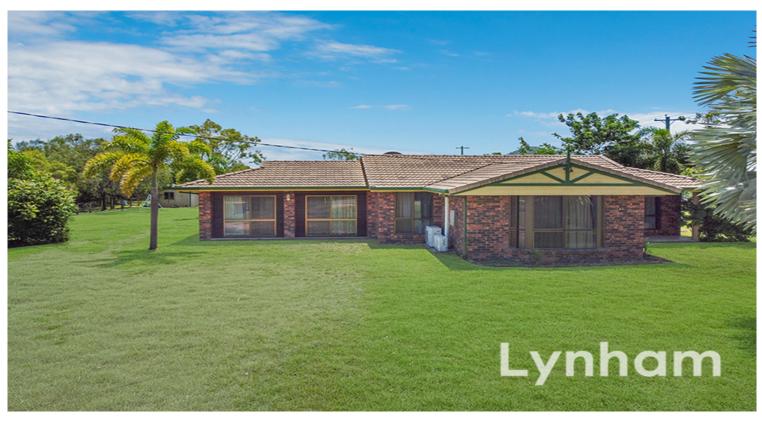

## Sold by Shelly and Graham Lynham

Set on a generous 4004 m2 corner allotment, with dual street access, this beautifully presented generously sized brick veneer two-bedroom home offers scope to re-imagine as three bedrooms, or extend, which the current owner had planned.

Freshly painted internally, and with new carpets installed, this is functionally designed to take advantage of the large allotment, the home also features a large undercover patio, perfectly positioned to overlook the yard and provide room to relax in the afternoons.

With access to shops, schools and the Ring Road only a short drive away, this home offers the benefit of rural living close to all amenities and is perfect for those seeking space with peace & quiet.