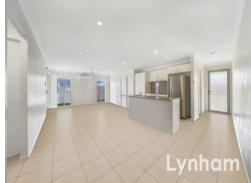

## THE PROPERTY

3

- Three carpeted bedrooms, all with built-in wardrobes
- Master bedroom with private ensuite and walk-in wardrobe
- Superior kitchen equipped with stainless steel appliances & ample storage
- Combined lounge and dining room flowing out to the rear patio
- Contemporary bathroom complete with shower, bath & toilet
- Air conditioning, ceiling fans and security screens installed
- Large patio with access to the rear yard
- Single lock-up garage with built-in laundry
- Unit 1 is also available for purchase
- No Body corporate fees, minimal outgoings
- Rates \$3,527.30 per year
- Currently tenanted until Sept 2023 at \$385