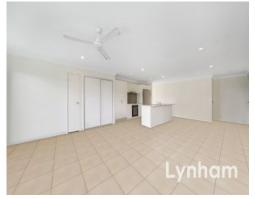

## THE PROPERTY

3

- Three carpeted bedrooms, all with built-in wardrobes
- Master bedroom with private ensuite and walk-in wardrobe
- Superior kitchen equipped with stainless steel appliances & ample storage
- Combined lounge and dining room flowing out to the rear patio
- Contemporary bathroom complete with shower, bath & toilet
- Air conditioning, ceiling fans and security screens installed
- Large patio with access to the rear yard
- Single lock-up garage with built-in laundry
- Unit 1 is also available for purchase
- No Body corporate fees, minimal outgoings
- Rates \$3,527.30 per year
- Currently tenanted until Sept 2023 at \$385