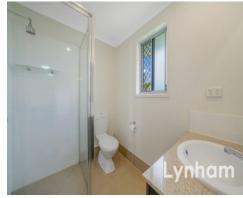

## THE PROPERTY

3

- Three carpeted bedrooms, all with built-in wardrobes
- Master bedroom with private ensuite and walk-in wardrobe
- Superior kitchen equipped with stainless steel appliances & ample storage
- Combined lounge and dining room flowing out to the rear patio
- Contemporary bathroom complete with shower, bath & toilet
- Air conditioning, ceiling fans and security screens installed
- Large patio with access to the rear yard
- Single lock-up garage with built-in laundry
- Unit 1 is also available for purchase
- No Body corporate fees, minimal outgoings
- Rates \$3,527.30 per year
- Currently tenanted until Sept 2023 at \$385