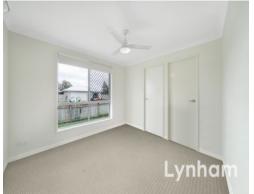

## THE PROPERTY

- Three carpeted bedrooms, all with built-in wardrobes
- Master bedroom with private ensuite and walk-in wardrobe
- Superior kitchen equipped with stainless steel appliances  $\boldsymbol{\epsilon}$  ample storage
- Combined lounge and dining room flowing out to the rear patio
- Contemporary bathroom complete with combination shower, bath & separate toilet
- Air conditioning, ceiling fans and security screens installed
- Large patio with access to the front yard
- Single lock-up garage with built-in laundry
- Unit 2 is also available for purchase
- Rates \$3,458 per year