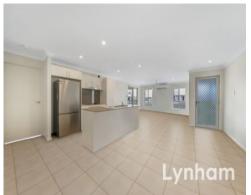

## THE PROPERTY

- Three carpeted bedrooms, all with built-in wardrobes
- Master bedroom with private ensuite and walk-in wardrobe
- Superior kitchen equipped with stainless steel appliances  $\boldsymbol{\epsilon}$  ample storage
- Combined lounge and dining room flowing out to the rear patio
- Contemporary bathroom complete with combination shower, bath & separate toilet
- Air conditioning, ceiling fans and security screens installed
- Large patio with access to the front yard
- Single lock-up garage with built-in laundry
- Unit 2 is also available for purchase
- Rates \$3,458 per year