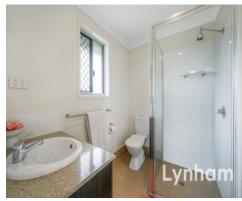

## THE PROPERTY

- Three carpeted bedrooms, all with built-in wardrobes
- Master bedroom with private ensuite and walk-in wardrobe
- Superior kitchen equipped with stainless steel appliances  $\boldsymbol{\epsilon}$  ample storage
- Combined lounge and dining room flowing out to the rear patio
- Contemporary bathroom complete with combination shower, bath & separate toilet
- Air conditioning, ceiling fans and security screens installed
- Large patio with access to the front yard
- Single lock-up garage with built-in laundry
- Unit 2 is also available for purchase
- Rates \$3,458 per year