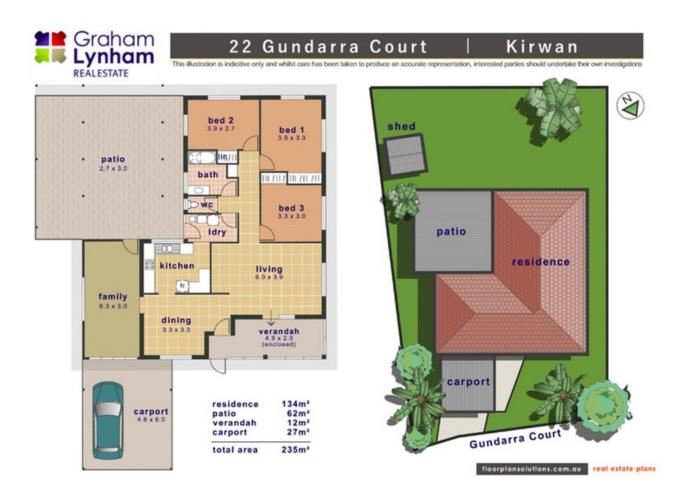

## THE PROPERTY

- 3 large bedrooms with new carpet
- Functional galley-style kitchen
- Separate lounge & dining room
- Family room off dining area with external access to patio
- Large rear patio
- Internal laundry with external access
- Fully air-conditioned
- double Carport
- Fully fenced 652 m2 allotment
- Rates \$3,979.64 per year
- Very convenient location central to all ma