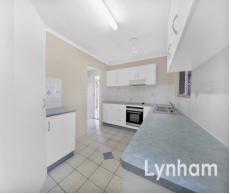

## THE PROPERTY

- 3 large bedrooms with new carpet
- Functional galley-style kitchen
- Separate lounge & dining room
- Family room off dining area with external access to patio
- Large rear patio
- Internal laundry with external access
- Fully air-conditioned
- double Carport
- Fully fenced 652 m2 allotment
- Rates \$3,979.64 per year
- Very convenient location central to all ma