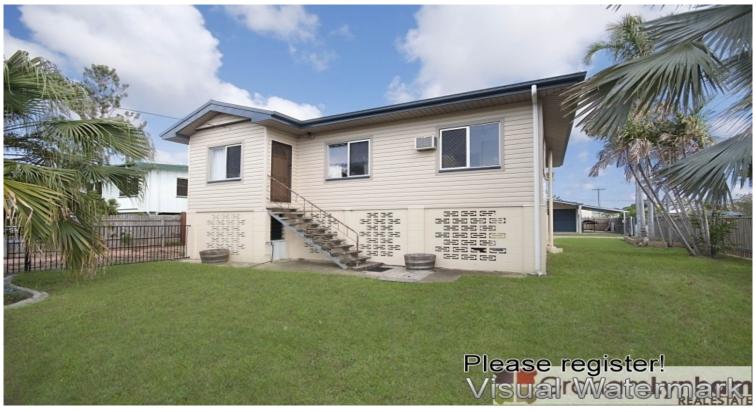

## House [tick] Pool [tick] Shed [Tick] Dual street access [tick]

Set on a generous corner allotment, this centrally located Queenslander should tick all the boxes.

The home, a great example of it's time features three bedrooms, modern kitchen and bathroom all set on polished timber floors.

Underneath the home, although not legal height, offers additional space to expand.

The yard is well maintained and in ground pool takes pride and place.

Tradesman and handyman will love the double garage at the rear, which is complimented by another smaller shed.