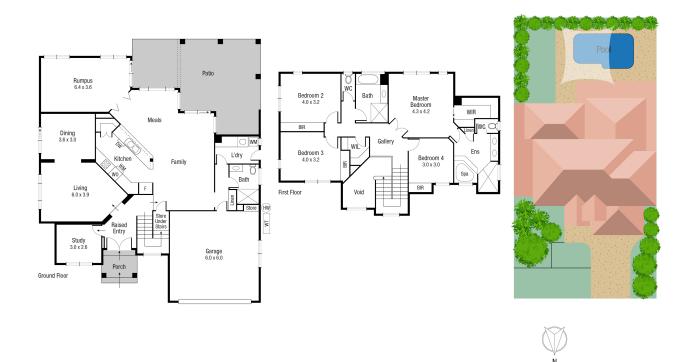

On the upper level of the home are the four large bedrooms, with the master featuring a large ensuite with a spa and walk-in wardrobe.

Nathan Lynham 0427 695 162

Graham Lynham 0447 250 222

OFFICE

37Thuringowa Drive, Kirwan **07 4723 3222** 

TOTAL AREA : 356.96 sq.m

Scale in metres. Indicative only. Dimensions are approximate. All information contained herein is gathered from sources we believe to be reliable. However we cannot guarantee its accuracy and interested persons should rely on their own enquiries.

9 Regal