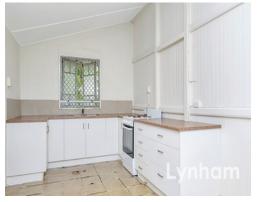

## THE PROPERTY

- Two bedrooms
- Renovated kitchen
- Renovated bathroom
- Casement windows to the sides
- Open-plan dining and kitchen
- Lounge room
- Solid timber floors
- Flexible floor plan being a miner's cottag