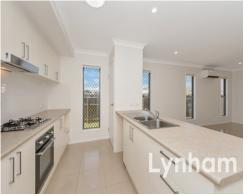

## THE PROPERTY

3

- 3 bedrooms with wardrobes

2

- Main bedroom features ensuite & walk-in wardrobe
- Large galley style kitchen with ample storage
- Open plan living
- Gas cook top
- Fully air conditioned and fans in each room
- Back patio for entertaining
- Double fridge space
- Internal laundry
- Corner block
- Large double garage
- Moments to the North Shore Precinct, Shopp