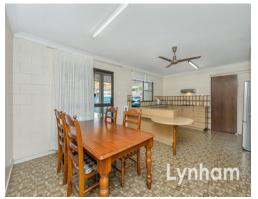

## THE PROPERTY

- 2 bedrooms with built-in wardrobes
- Separate open-plan dining and lounge area
- Large modern kitchen with ample storage
- Main bathroom with shower, bathtub & separate toilet
- Pool is currently not in use
- Close proximity to Reading Cinemas and Can