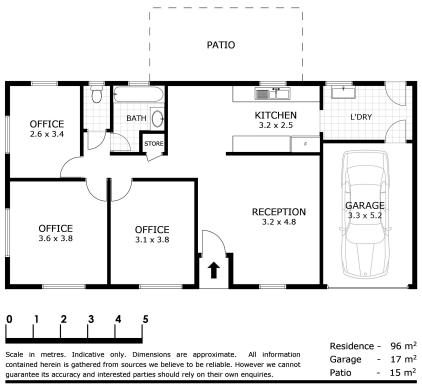

## THE PROPERTY

- Zoned "Professional Offices"
- 3 Private offices
- Large reception & waiting area
- Large renovated kitchenette
- Internal laundry
- Enclosed garage to form additional office space
- Large rear yard
- Covered patio area to the rear
- Generous facade and pylon signage
- Total site area of 750sqm
- Two front car spaces with plenty of off-street parking
- Close proximity to Cannon Park Complex and