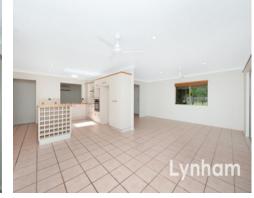

## THE PROPERTY

- Fully repainted with new carpets & led lighting
- 4 large private bedroom
- Main bedroom features walk through wardrobe to private ensuite
- Light-filled kitchen with ample bench and cupboard space
- Combined open-plan lounge & dining
- Well-appointed family bathroom with bathtu