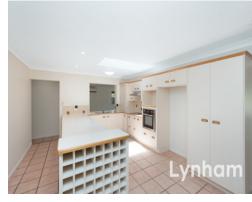

## THE PROPERTY

- Fully repainted with new carpets & led lighting
- 4 large private bedroom
- Main bedroom features walk through wardrobe to private ensuite
- Light-filled kitchen with ample bench and cupboard space
- Combined open-plan lounge & dining
- Well-appointed family bathroom with bathtu