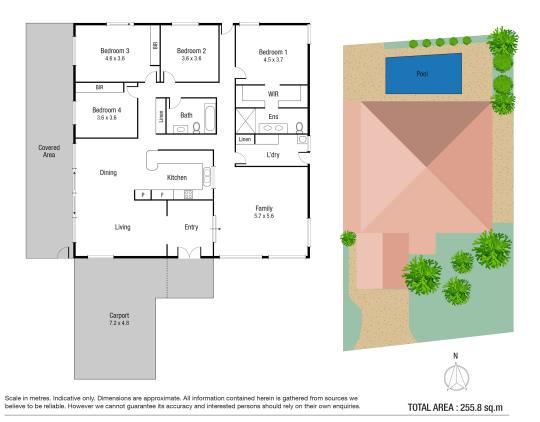

## Looks Can Be Deceiving!!!

Quietly positioned in the highly sought-after suburb of Annandale, this low-set home is designed to deliver superb liveability for a growing family, across a versatile layout.

The home is spacious with contemporary tones and has undergone a recent refurbishment that will ensure the new tenants can move right in and enjoy.

Situated on an easy-care block, It's convenient to public transport, shops and restaurants while also accessible to schools.

## THE PROPERTY

- Fully repainted with new carpets & led lighting
- 4 large private bedroom
- Main bedroom features walk through wardrobe to private ensuite
- Light-filled kitchen with ample bench and cupboard space
- Combined open-plan lounge & dining
- Well-appointed family bathroom with bathtu