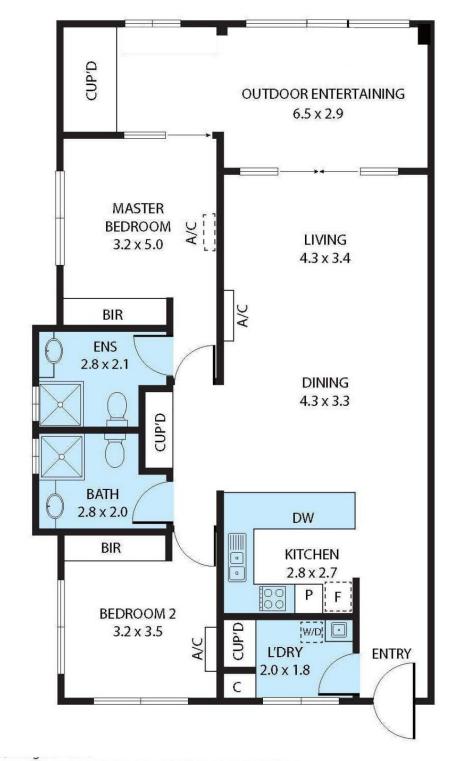

## THE PROPERTY

- Top floor (second level) overlooking the complex pool
- Inviting living/dining zone showcases soothing neutral tones
- Modern kitchen with ample storage
- Master bedroom with direct access to the balcony, built-in wardrobes and ensuite
- Second bedroom with built-in wardrobe
- Single car accommodation plus visitor park

OFFICE

37Thuringowa Drive, Kirwan 07 4723 3222

Whilst every attempt has been made to ensure the accuracy of the floor plan contained here, measurements of doors, windows, rooms and any other items are approximate and no responsibility is taken for any error, omission, or misstatement. This plan is for illustrative purposes only and should be used as such by any prospective purchaser.