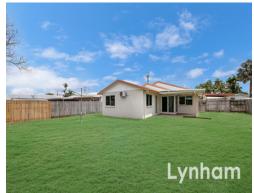

There is a rear patio that overlooks the backyard, which is fully fenced with double gate access.

Complimenting the home is a separate single carport at the front of the block and a lawn locker.