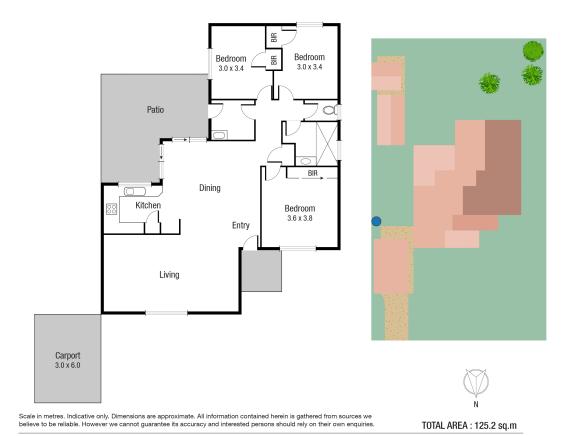

## **Incredibly Spacious 3 Bedroom Home**

Perfectly positioned on a fully fenced 604 sqm allotment, in a pocket of similar quality homes.

Boasting an open plan design with a large living area and combined dining family room next to the kitchen, all bedrooms feature built-in wardrobes and split system air-conditioners.

## THE PROPERTY

- Generous open-plan design
- Lounge room to the front of the home
- Modern kitchen
- Internal laundry with direct external acce

Lynham & Co. Rental

**OFFICE** 

37Thuringowa Drive, Kirwan

07 4723 3222