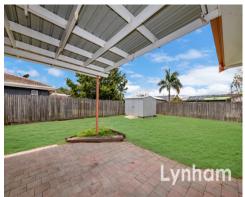

There is a rear patio that overlooks the backyard, which is fully fenced with double gate access.

Complimenting the home is a separate single carport at the front of the block and a lawn locker.