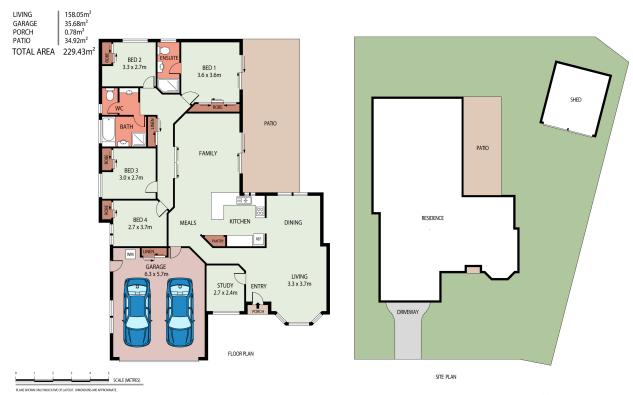

## **Under Contract By Nathan Lynham 0427695162**

Located in a tightly held, well-regarded circuit this original family home should definitely be on your list of homes to inspect!

It offers a highly versatile layout with enough space for a large family. With multiple living areas separated by a modern, central kitchen it is designed to maximize light and space.

While presenting in original condition and in need of painting this home offers a large floor plan plus a 2-bay shed.

## THE PROPERTY

- 4 generous size bedrooms
- Separate study
- Large family/dining area
- Second large living area
- Modern kitchen with ample storage
- Family-size main bathroom
- Master bedroom has private ensuite & built