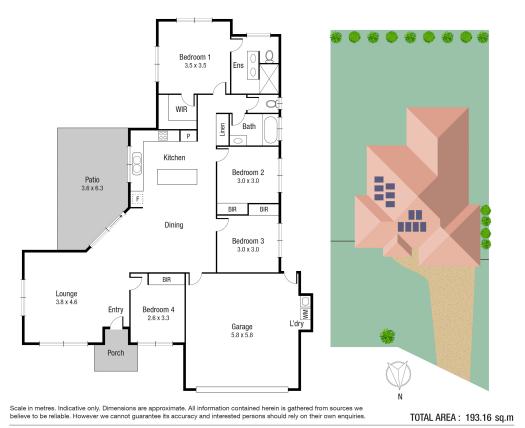

## The Property

- Quality Doble built home
- Tiled living areas
- Open-plan living, dining and kitchen
- Split systems throughout
- Carpeted bedrooms with built-ins
- Main bedroom with walk-in robe and ensuite
- Fully fenced 744sqm elevated flat block with side access
- Solar panels
- Irrigation
- Ample room for pool or shed