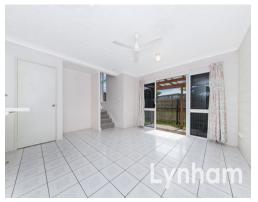

## THE PROPERTY

- Open-plan tiled lounge and dining area
- Functional large kitchen with servery to living and dining
- Two good size bedrooms with built-in wardrobes & air conditing
- Main bathroom with combination shower/bathtub & separate toilet
- Second toilet downstairs for convenience
- Separate laundry not in garage easy access.
- Lockable carport with storage, extra onsite parking
- Private rear courtyard
- Central inground pool with shade sail and BBQ area
- Rates \$3,576.40 per year
- Body Corporate \$7,310.14 per year
- Positioned on a quiet family-friendly stre