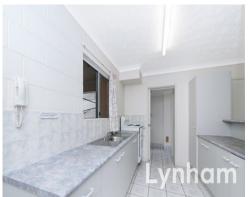

## THE PROPERTY

- Open-plan tiled lounge and dining area
- Functional large kitchen with servery to living and dining
- Two good size bedrooms with built-in wardrobes & air conditing
- Main bathroom with combination shower/bathtub & separate toilet
- Second toilet downstairs for convenience
- Separate laundry not in garage easy access.
- Lockable carport with storage, extra onsite parking
- Private rear courtyard
- Central inground pool with shade sail and BBQ area
- Rates \$3,576.40 per year
- Body Corporate \$7,310.14 per year
- Positioned on a quiet family-friendly stre