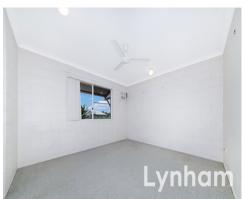

## THE PROPERTY

- Open-plan tiled lounge and dining area
- Functional large kitchen with servery to living and dining
- Two good size bedrooms with built-in wardrobes & air conditing
- Main bathroom with combination shower/bathtub & separate toilet
- Second toilet downstairs for convenience
- Separate laundry not in garage easy access.
- Lockable carport with storage, extra onsite parking
- Private rear courtyard
- Central inground pool with shade sail and BBQ area
- Rates \$3,576.40 per year
- Body Corporate \$7,310.14 per year
- Positioned on a quiet family-friendly stre