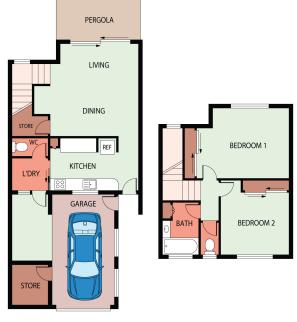

## THE PROPERTY

- Open-plan tiled lounge and dining area
- Functional large kitchen with servery to living and dining
- Two good size bedrooms with built-in wardrobes & air conditing
- Main bathroom with combination shower/bathtub & separate toilet
- Second toilet downstairs for convenience
- Separate laundry not in garage easy access.
- Lockable carport with storage, extra onsite parking
- Private rear courtyard
- Central inground pool with shade sail and BBQ area
- Rates \$3,576.40 per year
- Body Corporate \$7,310.14 per year
- Positioned on a quiet family-friendly stre

Nathan Lynham

Graham Lynham 0447 250 222

**OFFICE** 

37Thuringowa Drive, Kirwan **07 4723 3222** 

 PERGOLA
 8.40m²

 GARAGE
 17.05m²

 LIVING
 115.56m²

TOTAL AREA 141.01m²

FIRST FLOOR

SECOND FLOOR

3/21-23 TUFFLEY STREET WEST END QLD 4810