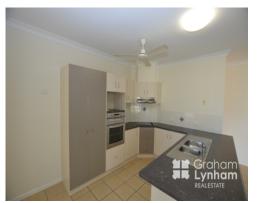

## THE PROPERTY

- 4 Good size bedroom all with BIR
- Master bedroom has private ensuite
- Two living areas
- Fully air conditioned
- Security screened
- Modern kitchen with stainless steel appliances
- Family size main bathroom
- Entertaining area
- Ceiling fans throughout
- Large backyard
- Internal laundry