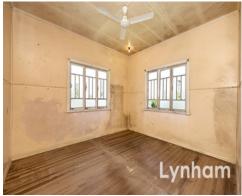

## THE PROPERTY

- Large combined dining & living area
- Original kitchen & bathroom
- Polished timber flooring & high ceilings throughout
- Downstairs features car accommodation, laundry & undercover storage
- New roof Replaced in 2021
- Spacious 809sqm allotment
- Rates \$3,702.46 per year
- Located in the sought-after Pimlico State