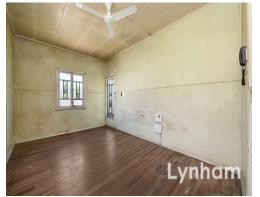

## THE PROPERTY

- Large combined dining & living area
- Original kitchen & bathroom
- Polished timber flooring & high ceilings throughout
- Downstairs features car accommodation, laundry & undercover storage
- New roof Replaced in 2021
- Spacious 809sqm allotment
- Rates \$3,702.46 per year
- Located in the sought-after Pimlico State