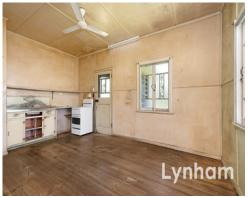

## THE PROPERTY

- Large combined dining & living area
- Original kitchen & bathroom
- Polished timber flooring & high ceilings throughout
- Downstairs features car accommodation, laundry & undercover storage
- New roof Replaced in 2021
- Spacious 809sqm allotment
- Rates \$3,702.46 per year
- Located in the sought-after Pimlico State