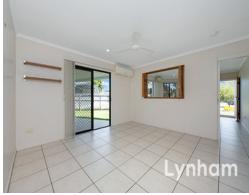

## THE PROPERTY

- Three carpeted bedrooms with built-in wardrobes
- Central kitchen with ample bench space and storage
- Main bedroom with ensuite & walk-in wardrobe
- Formal lounge space to the front of the home
- Separate dining room which flows out to the large patio
- Internal Laundry
- Large patio overlooking the yard and perfect for entertaining
- Side access
- Fully fenced
- Freshly painted exterior with new garage d