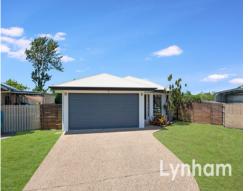

## THE PROPERTY

- Three carpeted bedrooms with built-in wardrobes
- Central kitchen with ample bench space and storage
- Main bedroom with ensuite & walk-in wardrobe
- Formal lounge space to the front of the home
- Separate dining room which flows out to the large patio
- Internal Laundry
- Large patio overlooking the yard and perfect for entertaining
- Side access
- Fully fenced
- Freshly painted exterior with new garage d