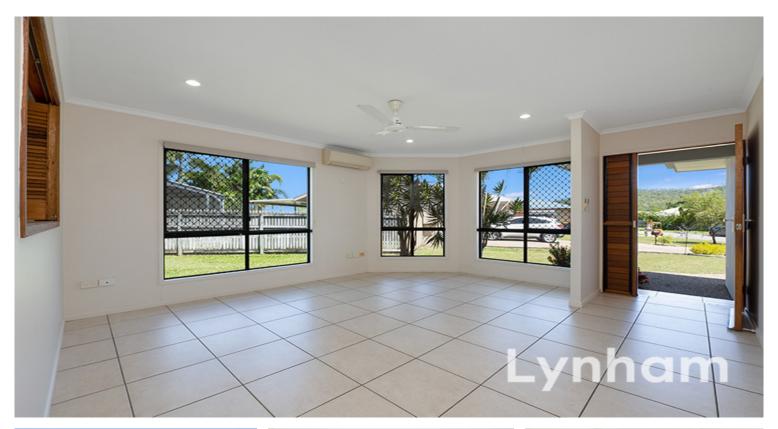

## THE PROPERTY

- Three carpeted bedrooms with built-in wardrobes
- Central kitchen with ample bench space and storage
- Main bedroom with ensuite & walk-in wardrobe
- Formal lounge space to the front of the home
- Separate dining room which flows out to the large patio
- Internal Laundry
- Large patio overlooking the yard and perfect for entertaining
- Side access
- Fully fenced
- Freshly painted exterior with new garage d