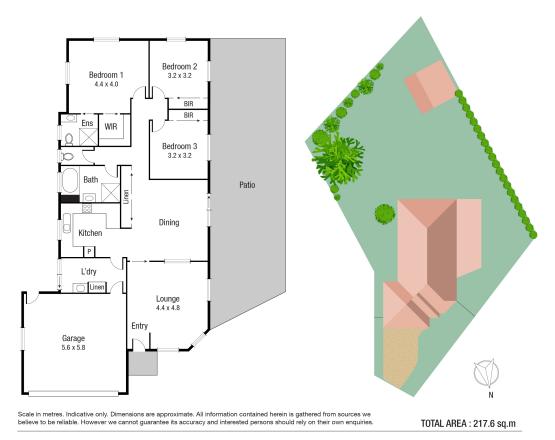

## THE PROPERTY

- Three carpeted bedrooms with built-in wardrobes
- Central kitchen with ample bench space and storage
- Main bedroom with ensuite & walk-in wardrobe
- Formal lounge space to the front of the home
- Separate dining room which flows out to the large patio
- Internal Laundry
- Large patio overlooking the yard and perfect for entertaining
- Side access
- Fully fenced
- Freshly painted exterior with new garage d