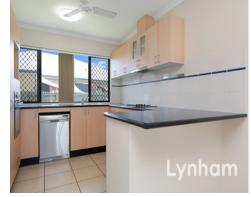

## THE PROPERTY

- Three carpeted bedrooms with built-in wardrobes
- Central kitchen with ample bench space and storage
- Main bedroom with ensuite & walk-in wardrobe
- Formal lounge space to the front of the home
- Separate dining room which flows out to the large patio
- Internal Laundry
- Large patio overlooking the yard and perfect for entertaining
- Side access
- Fully fenced
- Freshly painted exterior with new garage d