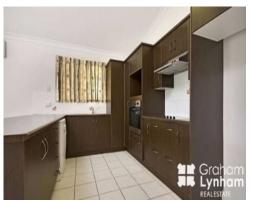

## The property:

- Open-plan living.
- Main bedroom with WIR and private En-suite.
- 2 bedrooms with Built-ins.
- Fully air-conditioned.
- Tiled living areas
- Carpeted bedrooms
- Main bathroom with separate shower & bathtub.
- -Secured garage.
- Shed.
- Fully fenced.
- Close proximity to Stockland shopping cent