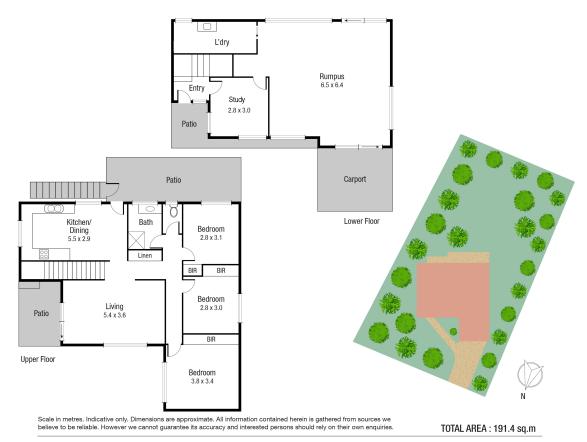

## THE PROPERTY

- 3 spacious bedrooms upstairs with built-in wardrobes
- Internal laundry with external access
- Storage room downstairs, Internal stairs,

Nathan Lynham

Graham Lynham 0447 250 222

**OFFICE** 