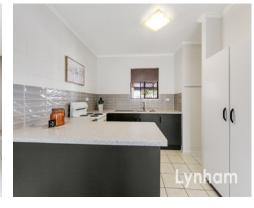

1

- Modern kitchen with ample storage
- 2 Tiled bedrooms with built-in wardrobes
- Main bathroom upstairs
- Internal Laundry
- Additional toilet downstairs
- Fully air-conditioned with ceiling fans throughout
- Security screened throughout
- Body Corporate \$3,948.75 per year befo