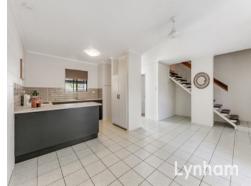

1

- Modern kitchen with ample storage
- 2 Tiled bedrooms with built-in wardrobes
- Main bathroom upstairs
- Internal Laundry
- Additional toilet downstairs
- Fully air-conditioned with ceiling fans throughout
- Security screened throughout
- Body Corporate \$3,948.75 per year befo